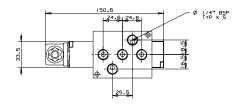

## BC 1/4" Base Mounted Valves | Solenoid Operated

1

2

3

KBCS53-P | 3 Position Closed Center Sol-Sol

KBCS53-U | 3 Position Exhaust Center Sol-Sol

KBCS53-Y | 3 Position Pressure Center Sol-Sol