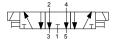

none         | 0 |  |  |
|   | AC<br>8W50Hz | 1 |  |  |
|   | AC<br>8W60Hz | 2 |  |  |
|   | DC 10W       | 3 |  |  |
|   |              |   |  |  |
|   |              |   |  |  |

| - | CONNECTOR                         |   |  |  |  |
|---|-----------------------------------|---|--|--|--|
|   | without                           | 0 |  |  |  |
|   | standard                          | 1 |  |  |  |
|   | with LED                          | 2 |  |  |  |
|   | with LED<br>+ surge<br>protection | 3 |  |  |  |
|   | with 1/2"<br>hub                  | 4 |  |  |  |
|   |                                   |   |  |  |  |

# **PNEUMATIC VALVES**

## BC 1/4" Base Mounted Valves | Solenoid Operated

1

2

3

KBCS53-P | 3 Position Closed Center Sol-Sol



KBCS53-U | 3 Position Exhaust Center Sol-Sol



KBCS53-Y | 3 Position Pressure Center Sol-Sol







#### How to Order



other

9

## BB | Single Base Mounted type **Bottom Ported**



\* Model is for demonstration purposes only \*\* All combinations of valves are available









How to Order

BB

# PNEUMATIC VALVES | General Purpose

## BC 1/4" Base Mounted Valves | Mechanical/Air/Solenoid Operated

## BS | Single Base Mounted type | Side Ported





# How to Order

BS



## **BC-BM** | Manifold

No. of sections: 2-4-6-8-10-11



#### How to Order



| No. of stations | A<br>(mm) | B<br>(mm) |
|-----------------|-----------|-----------|
| 2               | 98        | 86        |
| 4               | 166       | 154       |
| 6               | 234       | 222       |
| 8               | 302       | 290       |
| 10              |