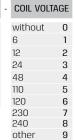

# PNEUMATIC VALVES | General Purpose

## BC 1/4" Base Mounted Valves | Solenoid Operated

## **KBCS5-S** | Sol-Spring Return



**KBCS5-DF** | Sol-Differential







## KBCS5-D | Sol-Sol









#### How to Order







| - | FUVLK        |   |  |  |
|---|--------------|---|--|--|
|   | none         | 0 |  |  |
|   | AC<br>8W50Hz | 1 |  |  |
|   | AC<br>8W60Hz | 2 |  |  |
|   | DC 10W       | 3 |  |  |
|   |              |   |  |  |
|   |              |   |  |  |

| - | CONNECTOR                         |   |  |  |  |
|---|-----------------------------------|---|--|--|--|
|   | without                           | 0 |  |  |  |
|   | standard                          | 1 |  |  |  |
|   | with LED                          | 2 |  |  |  |
|   | with LED<br>+ surge<br>protection | 3 |  |  |  |
|   | with 1/2"<br>hub                  | 4 |  |  |  |
|   |                                   |   |  |  |  |

# **PNEUMATIC VALVES**

## BC 1/4" Base Mounted Valves | Solenoid Operated

1

2

3

KBCS53-P | 3 Position C