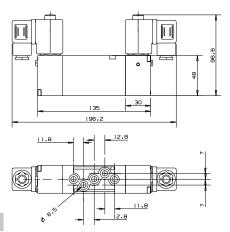

#### How to Order

| - | FUVLK        |   |  |  |
|---|--------------|---|--|--|
|   | none         | 0 |  |  |
|   | AC<br>8W50Hz | 1 |  |  |
|   | AC<br>8W60Hz | 2 |  |  |
|   | DC 10W       | 3 |  |  |
|   |              |   |  |  |
|   |              |   |  |  |

| - | CONNECTOR                         |   |  |  |  |
|---|-----------------------------------|---|--|--|--|
|   | without                           | 0 |  |  |  |
|   | standard                          | 1 |  |  |  |
|   | with LED                          | 2 |  |  |  |
|   | with LED<br>+ surge<br>protection | 3 |  |  |  |
|   | with 1/2"<br>hub                  | 4 |  |  |  |
|   |                                   |   |  |  |  |