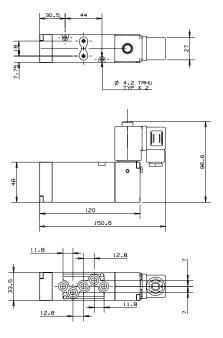

## BC 1/4" Base Mounted Valves | Solenoid Operated

## **KBCS5-S** | Sol-Spring Return

**KBCS5-DF** | Sol-Differential

## KBCS5-D | Sol-Sol