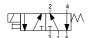

# PNEUMATIC VALVES | General Purpose

## BC 1/4" Base Mounted Valves | Solenoid Operated

## **KBCS5-S** | Sol-Spring Return



**KBCS5-DF** | Sol-Differential







## KBCS5-D | Sol-Sol









#### How to Order







| - | FUVLK        |   |  |  |
|---|--------------|---|--|--|
|   | none         | 0 |  |  |
|   | AC<br>8W50Hz | 1 |  |  |
|   | AC<br>8W60Hz | 2 |  |  |
|   | DC 10W       | 3 |  |  |
|   |              |   |  |  |
|   |              |   |  |  |

| - | CONNECTOR                         |   |  |  |  |
|---|-----------------------------------|---|--|--|--|
|   | without                           | 0 |  |  |  |
|   | standard                          | 1 |  |  |  |
|   | with LED                          | 2 |  |  |  |
|   | with LED<br>+ surge<br>protection | 3 |  |  |  |
|   | with 1/2"<br>hub                  | 4 |  |  |  |
|   |                                   |   |  |  |  |

# **PNEUMATIC