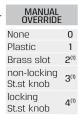

#### How to Order

| - | FUVLK        |   |  |  |
|---|--------------|---|--|--|
|   | none         | 0 |  |  |
|   | AC<br>8W50Hz | 1 |  |  |
|   | AC<br>8W60Hz | 2 |  |  |
|   | DC 10W       | 3 |  |  |
|   |              |   |  |  |
|   |              |   |  |  |