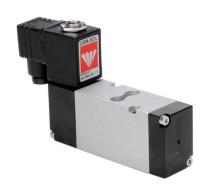

## BC 1/4" Base Mounted Valves | Solenoid Operated

## **KBCS5-S** | Sol-Spring Return

**KBCS5-DF** | Sol-Differential

## KBCS5-D | Sol-Sol