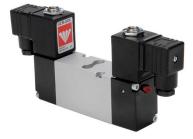

## BC 1/4" Base Mounted Valves | Solenoid Operated

## **KBCS5-S** | Sol-Spring Return

**KBCS5-DF** | Sol-Differential

## KBCS5-D | Sol-Sol