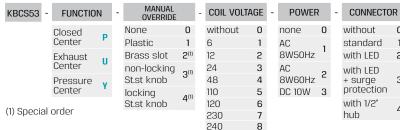

#### How to Order

| - | FUVLK        |   |  |  |
|---|--------------|---|--|--|
|   | none         | 0 |  |  |
|   | AC<br>8W50Hz | 1 |  |  |
|   | AC<br>8W60Hz | 2 |  |  |
|   | DC 10W       | 3 |  |  |
|   |              |   |  |  |
|   |              |   |  |  |

| - | CONNECTOR                         |   |  |  |  |
|---|-----------------------------------|---|--|--|--|
|   | without                           | 0 |  |  |  |
|   | standard                          | 1 |  |  |  |
|   | with LED                          | 2 |  |  |  |
|   | with LED<br>+ surge<br>protection | 3 |  |  |  |
|   | with 1/2"<br>hub                  | 4 |  |  |  |
|   |                                   |   |  |  |  |

## BC 1/4" Base Mounted Valves | Solenoid Operated

1

2

3

KBCS53-P | 3 Position Closed Center Sol-Sol

KBCS53-U | 3 Position Exhaust Center Sol-Sol

KBCS53-Y | 3 Position Pressure Center Sol-Sol

#### How to Order

other

9