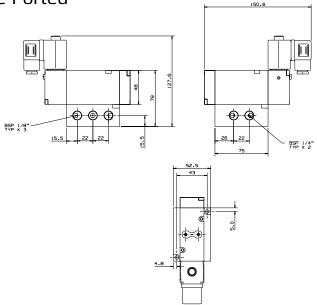

## BB | Single Base Mounted type **Bottom Ported**

\* Model is for demonstration purposes only \*\* All combinations of valves are available

How to Order

BB