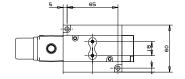

---|-----------------------------------|---|--|--|--|
|   | without                           | 0 |  |  |  |
|   | standard                          | 1 |  |  |  |
|   | with LED                          | 2 |  |  |  |
|   | with LED<br>+ surge<br>protection | 3 |  |  |  |
|   | with 1/2"<br>hub                  | 4 |  |  |  |
|   |                                   |   |  |  |  |

# **PNEUMATIC VALVES**

## BC 1/4" Base Mounted Valves | Solenoid Operated

1

2

3

KBCS53-P | 3 Position Closed Center Sol-Sol



KBCS53-U | 3 Position Exhaust Center Sol-Sol



KBCS53-Y | 3 Position Pressure Center Sol-Sol







#### How to Order



other

9

## BB | Single Base Mounted type **Bottom Ported**



\* Model is for demonstration purposes only \*\* All combinations of valves are available









How to Order

BB

# PNEUMATIC VALVES | General Purpose

## BC 1/4" Base Mounted Valves | Mechanical/Air/Solenoid Operated

## BS | Single Base Mounted type | Side Ported





# How to Order

BS



## **BC-BM** | Manifold

No. of sections: 2-4-6-8-10-11



#### How to Order



| No. of stations | A<br>(mm) | B<br>(mm) |
|-----------------|-----------|-----------|
| 2               | 98        | 86        |
| 4               | 166       | 154       |
| 6               | 234       | 222       |
| 8               | 302       | 290       |
| 10              | 370       | 358       |
| 11              | 404       | 392       |



## Manifold Specification Sheet

## Manifold Model: BC-BM-□

## Mark required stations with an "x"

| VALVE