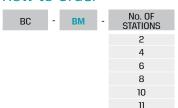

## **BC-BM** | Manifold

No. of sections: 2-4-6-8-10-11

#### How to Order

| No. of stations | A<br>(mm) | B<br>(mm) |
|-----------------|-----------|-----------|
| 2               | 98        | 86        |
| 4               | 166       | 154       |
| 6               | 234       | 222       |
| 8               | 302       | 290       |
| 10              | 370       | 358       |
| 11              | 404       | 392       |