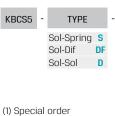

## **KBCS5-S** | Sol-Spring Return

**KBCS5-DF** | Sol-Differential

## KBCS5-D | Sol-Sol