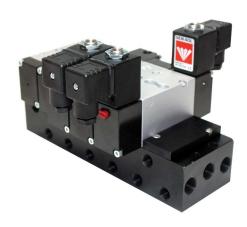

## **BC-BM** | Manifold

No. of sections: 2-4-6-8-10-11

#### How to Order

| No. of stations | A<br>(mm) | B<br>(mm) |
|-----------------|-----------|-----------|
| 2               | 98        | 86        |
| 4               | 166       | 154       |
| 6               | 234       | 222       |
| 8               | 302       | 290       |
| 10              | 370       | 358       |
| 11              | 404       | 392       |