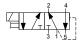

# PNEUMATIC VALVES | General Purpose

## BC 1/4" Base Mounted Valves | Solenoid Operated

## **KBCS5-S** | Sol-Spring Return



**KBCS5-DF** | Sol-Differential







## KBCS5-D | Sol-Sol









#### How to Order







| - | FUVLK        |   |  |  |
|---|--------------|---|--|--|
|   | none         | 0 |  |  |
|   | AC<br>8W50Hz | 1 |  |  |
|   | AC<br>8W60Hz | 2 |  |  |
|   | DC 10W       | 3 |  |  |
|   |              |   |  |  |
|   |              |   |  |  |

| - | CONNECTOR                         |   |  |  |  |
|---|-----------------------------------|---|--|--|--|
|   | without                           | 0 |  |  |  |
|   | standard                          | 1 |  |  |  |
|   | with LED                          | 2 |  |  |  |
|   | with LED<br>+ surge<br>protection | 3 |  |  |  |
|   | with 1/2"<br>hub                  | 4 |  |  |  |
|   |                                   |   |  |  |  |

# **PNEUMATIC VALVES**

## BC 1/4" Base Mounted V