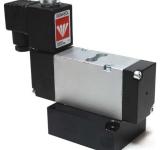

## BC 1/4" Base Mounted Valves | Solenoid Operated

1

2

3

KBCS53-P | 3 Position Closed Center Sol-Sol

KBCS53-U | 3 Position Exhaust Center Sol-Sol

KBCS53-Y | 3 Position Pressure Center Sol-Sol