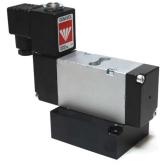

## BC 1/4" Base Mounted Valves | Solenoid Operated

1

2

3

KBCS53-P | 3 Position Closed Center Sol-Sol

KBCS53-U | 3 Position Exhaust Center Sol-Sol

KBCS53-Y | 3 Position Pressure Center Sol-Sol