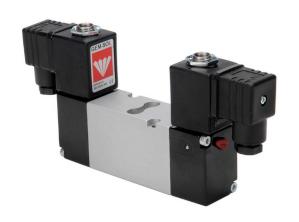

## **KBCS5-S** | Sol-Spring Return

**KBCS5-DF** | Sol-Differential

## KBCS5-D | Sol-Sol