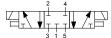

## BC 1/4" Base Mounted Valves | Solenoid Operated

## BC 1/4" Base Mounted Valves | Solenoid Operated

1

2

3

KBCS53-P | 3 Position Closed Center Sol-Sol

KBCS53-U | 3 Position Exhaust Center Sol-Sol

KBCS53-Y | 3 Position Pressure Center Sol-Sol