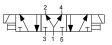

|  |
|   | AC<br>8W60Hz | 2 |  |  |
|   | DC 10W       | 3 |  |  |
|   |              |   |  |  |
|   |              |   |  |  |

| - | CONNECTOR                         |   |  |  |  |
|---|-----------------------------------|---|--|--|--|
|   | without                           | 0 |  |  |  |
|   | standard                          | 1 |  |  |  |
|   | with LED                          | 2 |  |  |  |
|   | with LED<br>+ surge<br>protection | 3 |  |  |  |
|   | with 1/2"<br>hub                  | 4 |  |  |  |
|   |                                   |   |  |  |  |

# **PNEUMATIC VALVES**

## BC 1/4" Base Mounted Valves | Solenoid Operated

1

2

3

KBCS53-P | 3 Position Closed Center Sol-Sol



KBCS53-U | 3 Position Exhaust Center Sol-Sol



KBCS53-Y | 3 Position Pressure Center Sol-Sol







#### How to Order



other

9

## BB | Single Base Mounted type **Bottom Ported**



\* Model is for demonstration purposes only \*\* All combinations of valves are available









How to Order

BB

# PNEUMATIC VALVES | General Purpose

## BC 1/4" Base Mounted Valves | Mechanical/Air/Solenoid Operated

## BS | Single Base Mounted type | Side Ported





# How to Order

BS



## **BC-BM** | Manifold

No. of sections: 2-4-6-8-10-11



#### How to Order



| No. of stations | A<br>(mm) | B<br>(mm) |
|-----------------|-----------|-----------|
| 2               | 98        | 86        |
| 4               | 166       | 154       |
| 6               | 234       | 222       |
| 8               | 302       | 290       |
| 10              | 370       | 358       |
| 11              | 404