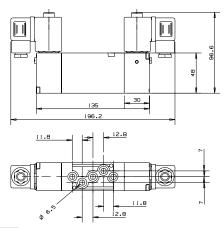

## **KBCS5-S** | Sol-Spring Return

**KBCS5-DF** | Sol-Differential

## KBCS5-D | Sol-Sol