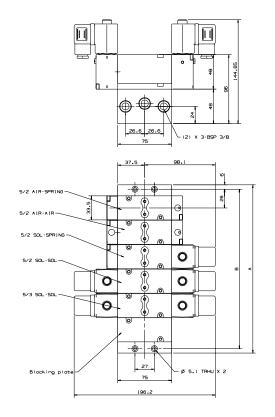

## Manifold Specification Sheet

## Manifold Model: BC-BM-□

## Mark required stations with an "x"

| VALVE                                                           | * STATIONS |   |   |   |    |    |  |  |
|-----------------------------------------------------------------|------------|---|---|---|----|----|--|--|
| DESCRIPTION                                                     | 2          | 4 | 6 | 8 | 10 | 11 |  |  |
| Air-Spring ·-▶                                                  |            |   |   |   |    |    |  |  |
| Air-Dif                                                         |            |   |   |   |    |    |  |  |
| Air-Air                                                         |            |   |   |   |    |    |  |  |
| Air-Air<br>3 Position → 1 1 1 1 1 1 1 1 1 1 1 1 1 1 1 1 1 1     |            |   |   |   |    |    |  |  |
| Air-Air<br>3 Position → Tild Tild Tild Tild Tild Tild Tild Tild |            |   |   |   |    |    |  |  |
| Air-Air<br>3 Position → T T T T T T T T T T T T T T T T T T     |            |   |   |   |    |    |  |  |
| Sol-Spring                                                      |            |   |   |   |    |    |  |  |
| Sol-Dif                                                         |            |   |   |   |    |    |  |  |
| Sol - Sol                                                       |            |   |   |   |    |    |  |  |
| Sol - Sol<br>3 Position<br>Closed Center                        |            |   |   |   |    |    |  |  |
| Sol-Sol<br>3 Position Exhaust Center                            |            |   |   |   |    |    |  |  |
| Sol-Sol<br>3 Position Pressure Center                           |            |   |   |   |    |    |  |  |

<sup>\*</sup> Station No.1 starts from the left side of the manifold