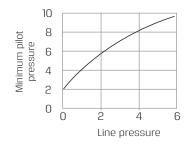

## Pressure (bar) & Flow

| Size       | Orifice (mm) | Line Pressure  |
|------------|--------------|----------------|
| 3/4", 1"   | 27           | Vacuum - 5 bar |
| 1-1/2", 2" | 55           | Vacuum - 5 bar |