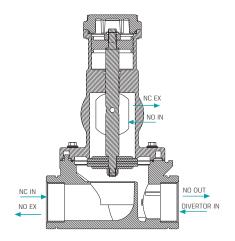

-------------------|--|
| Ports size                         | 3/4", 1", 1-1/2", 2" BSP & NPT                                            |  |
| Pressure range                     | See table                                                                 |  |
| Temperature range                  | Fluid: -5°C to 60°C (no freezing) Ambient: -10°C to 50°C                  |  |
| Materials in contact<br>with media | Main Valve:<br>Plastic (Reinforced Nylon 6)<br>Seal seat:<br>Polyurethane |  |

<sup>•</sup> Use a 5x2 pilot valve to control the valve.

## Pressure (bar) & Flow

| Size       | Orifice (mm) | Line Pressure  |
|------------|--------------|----------------|
| 3/4", 1"   | 27           | Vacuum - 5 bar |
| 1-1/2", 2" | 55           | Vacuum - 5 bar |



1-1/2" | General purpose







# GC | General Purpose 3/4"-2" | 3 Way

#### **Dimensions**



#### How to Order



### Example: **GC-4160-9P**

GC Plastic, Globe, 1" BSP, 3 Way, Polyurethane seals

<sup>\*</sup> To order valves manufactured according to your specific requirements, please contact our technical sales department.