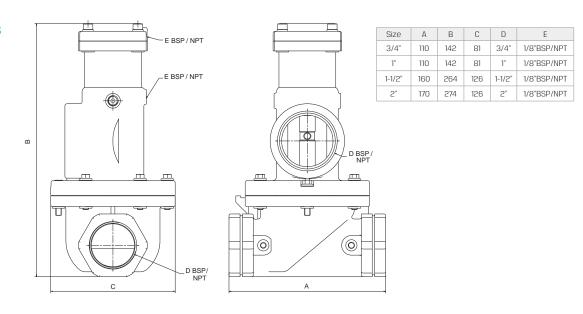

#### **Dimensions**

## Technical Data

| Function                           | 3 Way                                                                     |  |
|------------------------------------|---------------------------------------------------------------------------|--|
| Ports size                         | 3/4", 1", 1-1/2", 2" BSP & NPT                                            |  |
| Pressure range                     | See table                                                                 |  |
| Temperature range                  | Fluid: -5°C to 60°C (no freezing) Ambient: -10°C to 50°C                  |  |
| Materials in contact<br>with media | Main Valve:<br>Plastic (Reinforced Nylon 6)<br>Seal seat:<br>Polyurethane |  |