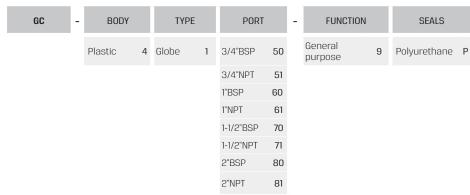

#### How to Order

### Example: **GC-4160-9P**

GC Plastic, Globe, 1" BSP, 3 Way, Polyurethane seals

<sup>\*</sup> To order valves manufactured according to your specific requirements, please contact our technical sales department.