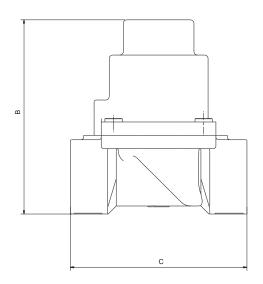

### **Dimensions**

| Size      | А            | В   | С   | D  | Е  | K  | F       |
|-----------|--------------|-----|-----|----|----|----|---------|
| 1/4"      | 1/4"BSP      | 62  | 58  | 50 | 32 | 23 | 1/8"BSP |
| 3/8",1/2" | 3/8",1/2"BSP | 78  | 69  | 65 | 38 | 27 | 1/8"BSP |
| 3/4"      | 3/4"BSP      | 86  | 89  | 69 | 55 | 34 | 1/8"BSP |
| 1"        | 1"BSP        | 110 | 100 | 89 | 65 | 36 | 1/8"BSP |