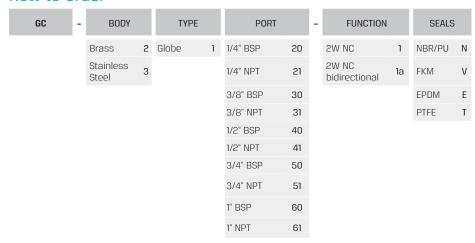

# **GC** | 1/4"-1" | 2 Way NC

### How to Order

### Example: GC-2160-1E

GC Brass, Globe 1" BSP, 2W NC, EPDM seals

<sup>\*</sup> To order valves manufactured according to your specific requirements, please contact our technical sales department.