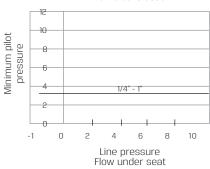

## Pressure (bar) & Flow

| Size       | Orifice (mm) | Line Pressure   |  |  |
|------------|--------------|-----------------|--|--|
| 1/4"       | 8            | Vacuum - 10 bar |  |  |
| 3/8", 1/2" | 12           | Vacuum - 10 bar |  |  |
| 3/4"       | 20           | Vacuum - 10 bar |  |  |
| 1"         | 25           | Vacuum - 10 bar |  |  |