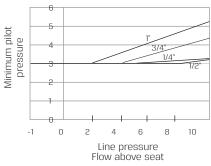

## Pressure (bar) & Flow

| Size       | Orifice (mm) | Line Pressure   |  |  |
|------------|--------------|-----------------|--|--|
| 1/4"       | 8            | Vacuum - 10 bar |  |  |
| 3/8", 1/2" | 12           | Vacuum - 10 bar |  |  |
| 3/4"       | 20           | Vacuum - 10 bar |  |  |
| 1"         | 25           | Vacuum - 10 bar |  |  |