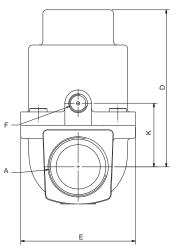

### **Dimensions**

| Size      | А            | В   | С   | D  | Е  | K  | F       |
|-----------|--------------|-----|-----|----|----|----|---------|
| 1/4"      | 1/4"BSP      | 62  | 58  | 50 | 32 | 23 | 1/8"BSP |
| 3/8",1/2" | 3/8",1/2"BSP | 78  | 69  | 65 | 38 | 27 | 1/8"BSP |
| 3/4"      | 3/4"BSP      | 86  | 89  | 69 | 55 | 34 | 1/8"BSP |
| 1"        | 1"BSP        | 110 | 100 | 89 | 65 | 36 | 1/8"BSP |