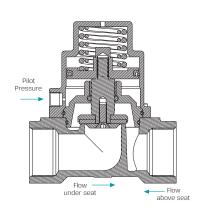

# Globe | Metal

### Technical Data

| Function             | 2 Way NC                             |  |  |  |
|----------------------|--------------------------------------|--|--|--|
| Ports size           | 1/4", 3/8", 1/2", 3/4", 1" BSP & NPT |  |  |  |
| Pressure range       | See table                            |  |  |  |
| Tomporeture renge    | Fluid : -5°C to 60°C (no freezing)   |  |  |  |
| Temperature range    | Ambient : -10°C to 50°C              |  |  |  |
|                      | Main Valve:                          |  |  |  |
| Materials in contact | Brass or Stainless Steel AISI 316    |  |  |  |
| with media           | Seals:                               |  |  |  |
|                      | NBR/PU, FKM, EPDM and PTFE           |  |  |  |

## Pressure (bar) & Flow

| Size       | Orifice (mm) | Line Pressure   |  |  |
|------------|--------------|-----------------|--|--|
| 1/4"       | 8            | Vacuum - 10 bar |  |  |
| 3/8", 1/2" | 12           | Vacuum - 10 bar |  |  |
| 3/4"       | 20           | Vacuum - 10 bar |  |  |
| 1"         | 25           | Vacuum - 10 bar |  |  |