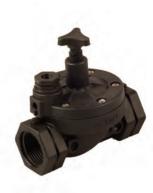

## **GEM-FLOW<sup>™</sup> | G75-S**

Hydraulic 3/4"- 2" 2 Way

## **GEM-FLOW**<sup>™</sup> | **G75-S** | Hydraulic 3/4"- 2" 2 Way

3/4" & 1"

**Dimensions** 

|                                      | 3/4"   | 105 | 110 | 77 | 81  | 52.5 | 1/8"NPT/BSP |  |  |  |  |
|--------------------------------------|--------|-----|-----|----|-----|------|-------------|--|--|--|--|
|                                      | 1"     | 112 | 110 | 84 | 81  | 48.5 | 1/8"NPT/BSP |  |  |  |  |
|                                      | 1-1/2" | 180 | 160 | 98 | 127 | 92   | 1/4"NPT/BSP |  |  |  |  |
|                                      | 2"     | 190 | 170 | 98 | 127 | 94   | 1/4"NPT/BSP |  |  |  |  |
| 1-1/2" & 2" With Integrated Solenoid |        |     |     |    |     |      |             |  |  |  |  |