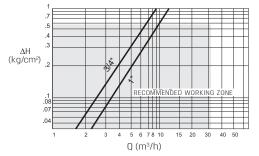

### Head Loss for Fully Open Valve

## Head Loss for Fully Open Valve

Flow direction with flow control without

without flow control

Weight (gr.)

230

230

740

790