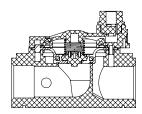

No inline pilot port | with flow control

Upstream inline pilot port | with flow control