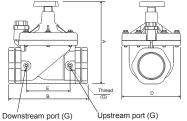

ØG

## **GEM-FLOW**<sup>™</sup> | **G75-S** | Hydraulic 3/4"- 2" 2 Way

3/4" & 1"

**Dimensions** 

|                                      | 3/4"   | 105 | 110 | 77 | 81  | 52.5 | 1/8"NPT/BSP |  |  |  |  |
|--------------------------------------|--------|-----|-----|----|-----|------|-------------|--|--|--|--|
|                                      | 1"     | 112 | 110 | 84 | 81  | 48.5 | 1/8"NPT/BSP |  |  |  |  |
|                                      | 1-1/2" | 180 | 160 | 98 | 127 | 92   | 1/4"NPT/BSP |  |  |  |  |
|                                      | 2"     | 190 | 170 | 98 | 127 | 94   | 1/4"NPT/BSP |  |  |  |  |
| 1-1/2" & 2" With Integrated Solenoid |        |     |     |    |     |      |             |  |  |  |  |

В

C D

Е

Size A

Thread (G) Without flow control

How to Order

| G75-S | - | PORT        |    | FUNCTION<br>PORT INLINE PILOT<br>PORTS |   |             |   | FLOW<br>CONTROL |  |
|-------|---|-------------|----|----------------------------------------|---|-------------|---|-----------------|--|
|       |   | 3/4" BSPT   | 50 | none                                   | 0 | with        | 5 |                 |  |
|       |   | 3/4" NPT    | 51 | upstream<br>only                       | 1 | without (1) | 6 |                 |  |
|       |   | 1" BSPT     | 60 | downstream<br>only                     | 2 |             |   |                 |  |
|       |   | 1" NPT      | 61 | both                                   | 3 |             |   |                 |  |
|       |   | 1-1/2" BSPT | 70 |                                        |   |             |   |                 |  |
|       |   | 1-1/2" NPT  | 71 |                                        |   |             |   |                 |  |
|       |   | 2" BSPT     | 80 |                                        |   |             |   |                 |  |
|       |   | 2" NPT      | 81 |                                        |   |             |   |                 |  |