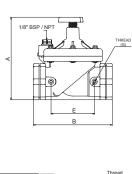

ØG

## **GEM-FLOW**<sup>™</sup> | **G75-S** | Hydraulic 3/4"- 2" 2 Way

3/4" & 1"

**Dimensions** 

|                                      | 3/4"   | 105 | 110 | 77 | 81  | 52.5 | 1/8"NPT/BSP |  |  |  |  |
|--------------------------------------|--------|-----|-----|----|-----|------|-------------|--|--|--|--|
|                                      | 1"     | 112 | 110 | 84 | 81  | 48.5 | 1/8"NPT/BSP |  |  |  |  |
|                                      | 1-1/2" | 180 | 160 | 98 | 127 | 92   | 1/4"NPT/BSP |  |  |  |  |
|                                      | 2"     | 190 | 170 | 98 | 127 | 94   | 1/4"NPT/BSP |  |  |  |  |
| 1-1/2" & 2" With Integrated Solenoid |        |     |     |    |     |      |             |  |  |  |  |

В

C D

Е

Size A

Thread (G) Without flow control

How to Order

| G75-S | - | PORT        |    | FUNCTION<br>PORT INLINE PILOT<br>PORTS |   |             |   | FLOW<br>CONTROL |  |
|-------|---|-------------|----|----------------------------------------|---|-------------|---|-----------------|--|
|       |   | 3/4" BSPT   | 50 | none                                   | 0 | with        | 5 |                 |  |
|       |   | 3/4" NPT    | 51 | upstream<br>only                       | 1 | without (1) | 6 |                 |  |
|       |   | 1" BSPT     | 60 | downstream<br>only                     | 2 |             |   |                 |  |
|       |   | 1" NPT      | 61 | both                                   | 3 |             |   |                 |  |
|       |   | 1-1/2" BSPT | 70 |                                        |   |             |   |                 |  |
|       |   | 1-1/2" NPT  | 71 |                                        |   |             |   |                 |  |
|       |   | 2" BSPT     | 80 |                                        |   |             |   |                 |  |
|       |   | 2" NPT      | 81 |                                        |   |             |   |                 |  |