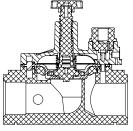

## **GEM-FLOW<sup>™</sup> | G75-S**

Hydraulic 3/4"- 2" 2 Way

#### **Technical Data**

| /2", 2" BSPT & NPT<br>ar                     |
|----------------------------------------------|
|                                              |
| ar                                           |
|                                              |
| to 50°C (no freezing)                        |
| e:<br>einforced Nylon)<br>n:<br>"<br>'2", 2" |
|                                              |