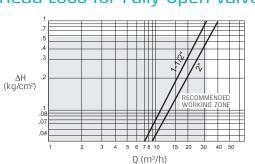

### Head Loss for Fully Open Valve

## Head Loss for Fully Open Valve

Flow direction with flow control without

without flow control

Weight (gr.)

230

230

740

790