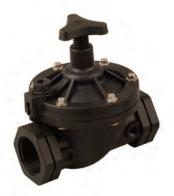

## **GEM-FLOW<sup>™</sup> | G75-S**

Hydraulic 3/4"- 2" 2 Way

## **GEM-FLOW**<sup>™</sup> | **G75-S** | Hydraulic 3/4"- 2" 2 Way

3/4" & 1"

**Dimensions** 

|                                      | 3/4"   | 105 | 110 | 77 | 81  | 52.5 | 1/8"NPT/BSP |  |  |  |  |
|--------------------------------------|--------|-----|-----|----|-----|------|-------------|--|--|--|--|
|                                      | 1"     | 112 | 110 | 84 | 81  | 48.5 | 1/8"NPT/BSP |  |  |  |  |
|                                      | 1-1/2" | 180 | 160 | 98 | 127 | 92   | 1/4"NPT/BSP |  |  |  |  |
|                                      | 2"     | 190 | 170 | 98 | 127 | 94   | 1/4"NPT/BSP |  |  |  |  |
| 1-1/2" & 2" With Integrated Solenoid |        |     |     |    |     |      |             |  |  |  |  |