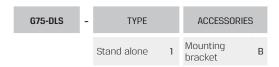

### How to Order

**Example: G75-DLS-1B**GEM-FLOW™ G75-DLS Digital Level switch, stand alone, with mounting bracket