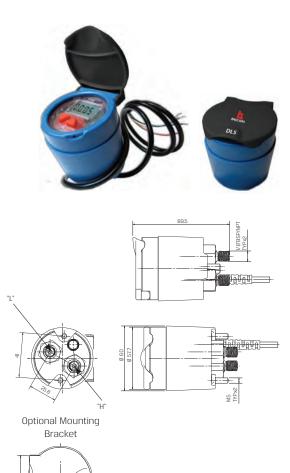

### **Technical Data**

| Mechanical                | Operating temperature: -10°C to 60°C (no freezing) Outdoor UV protection Front panel cover protection                                                                                                                                                      |
|---------------------------|------------------------------------------------------------------------------------------------------------------------------------------------------------------------------------------------------------------------------------------------------------|
| Electrical                | <ul> <li>Power supply: 6-24V DC or 12-24V AC</li> <li>RED + BLK power supply</li> <li>GRN / WHT N.O contact</li> <li>Low power detect</li> <li>Dry contact (N.O) 0.5A at 24V AC</li> <li>Internal memory to retain "set-up data" at power down.</li> </ul> |
| Mounting                  | <ul> <li>2" (52mm) diameter</li> <li>2ft (60cm) 4 wires cable</li> <li>Pressure ports 1/8" BSP/NPT (male)</li> <li>High pressure port is marked by the letter "H" on the housing</li> <li>Connect the water tank to the "H" port only</li> </ul>           |
| Software                  | See 'Programming key features' table                                                                                                                                                                                                                       |
| Display                   | The LCD display shows the water level above the DLS mounting place  "ON" is displayed when the switch contacts are closed  Display resolution:  10 cm in a range of 0.0 - 70.0m  0.01 bar in the range 0.0 - 7 bar                                         |
| Standard protection class | Dust and watertight     IP66                                                                                                                                                                                                                               |