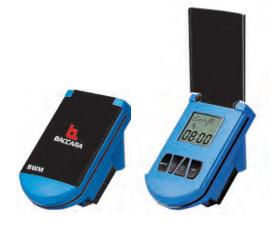

# Baccara Water Meter Controller

- Single station water volume controller
- Connected to a water meter with pulse outlet •
- Opens at a set time and closes when required water volume has been . reached

2" NPT

G75-A \*

G75-BWM

| Operating temperature       | -10° to 60°C                                                                                                                                                                                                      |
|-----------------------------|-------------------------------------------------------------------------------------------------------------------------------------------------------------------------------------------------------------------|
| Electrical                  | Powered by single 9V alkaline battery; use best quality to<br>ensure at least one year's autonomous operation.<br>• Back-up memory<br>• Low battery warning<br>• Power saving LCD<br>• Battery included           |
| Mounting                    | <ul> <li>Various mounting options:</li> <li>Directly on a 28mm diameter solenoid in horizontal or vertical position with adaptor</li> <li>Wall mounting with four screws</li> <li>Accessories provided</li> </ul> |
| Solenoid                    | Compatible with G75 4 $\Omega$ latch operator                                                                                                                                                                     |
| Measurement units per pulse | 100 liters   1m³   10m³   100 gallons   1000 gallons                                                                                                                                                              |
| Software                    | <ul><li> 24 hours real time clock</li><li> See 'Programming key features' table</li></ul>                                                                                                                         |
| Options                     | Solar panel, charger                                                                                                                                                                                              |
| Standard protection class   | Dust and watertight     IP67 and NEMA 4X                                                                                                                                                                          |