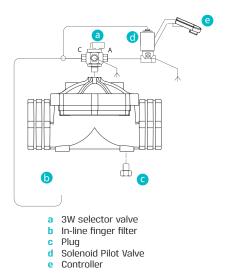

### Description

G500-C model valve is the hydraulic control valve operated by line pressure and designed to ensure opening/closing process by means of built-in solenoid pilot valve controlled remotely with electric signal at required time or required duration. Electric signal for solenoid pilot valve is ensured by means of a control device, time relay, main switch and PLC control units etc. Opening/ Closing process may be realized easily thanks to manual control on solenoid pilot valve, depending on requirements. The controller irrigates in cycles, during a window of time according to your needs.

#### Standards

G500-C: 9V DC Latch solenoid, Control Unit (1 Outlet), polyethylene plastic tubing system, nylon fittings and 3 Way selector