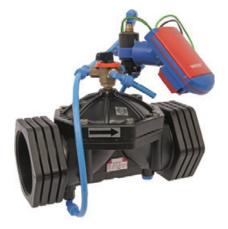

### Description

G500-C model valve is the hydraulic control valve operated by line pressure and designed to ensure opening/closing process by means of built-in solenoid pilot valve controlled remotely with electric signal at required time or required duration. Electric signal for solenoid pilot valve is ensured by means of a control device, time relay, main switch and PLC control units etc. Opening/ Closing process may be realized easily thanks to manual control on solenoid pilot valve, depending on requirements. The controller irrigates in cycles, during a window of time according to your needs.

#### Standards

G500-C: 9V DC Latch solenoid, Control Unit (1 Outlet), polyethylene plastic tubing system, nylon fittings and 3 Way selector