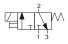

pendent valve or installed on a manifold.



Mechanically Operated



Air Operated



| Fluid               | Air / Inert gas                                                |
|---------------------|----------------------------------------------------------------|
| Operation pressure  | 1.5 to 10 bar                                                  |
| Ambient temperature | -5° to 55°C (option for FKM seals) up to 150°C                 |
| Lubrication         | Not required<br>(use turbine oil class ISO VG32 if lubricated) |
| Port size           | 1/4" BSP                                                       |
| Flow rate (Air)     | 1,100 L/min (at 5.5 bar)                                       |



Solenoid Operated



Manifold





# **BC** | Solenoid Operated

### BCS3 | Sol-Spring





### How to Order

|   | BCS3       | - | FUNCTION - |              | MANUAL<br>OVERRIDE |         | -          | COIL VOLT | AGE      | -        | POWER | !         | -          | CONNECTO | R        |          |   |
|---|------------|---|------------|--------------|--------------------|---------|------------|-----------|----------|----------|-------|-----------|------------|----------|----------|----------|---|
|   |            |   | NC         | 1            |                    | None    | 0          |           | without  | 0        |       | none      | 0          |          | without  | 0        |   |
|   |            |   | NO         | 2            |                    | Plastic | 1          |           | 6        | 1        |       | AC        | 1          |          | standard