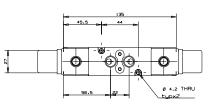

## **BC** | Solenoid Operated

BCS53-P | 3 Position Closed Center Sol-Sol 

BCS53-U | 3 Position Exhaust Center Sol-Sol

**BCS53-Y** 3 Position Pressure Center Sol-Sol

BCS53-A 3 Position Shelf Control Sol-Sol