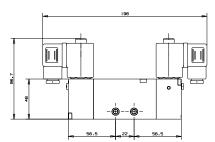

|

| POWER      |   | - | CONNECTO            | R |
|------------|---|---|---------------------|---|
| one        | 0 |   | without             | 0 |
| С          | 1 |   | standard            | 1 |
| W50Hz      | 1 |   | with LED            | 2 |
| C<br>W60Hz | 2 |   | with LED<br>+ surge | 3 |
| C 10W      | З |   | protection          |   |
|            |   |   | with 1/2"<br>hub    | 4 |







(1) Special order



# BC | Solenoid Operated

### BCS5-90S | Coil position 90° Sol-Spring







### BCS5-90D | Coil position 90° Sol-Sol Ч**,**



### How to Order







0

1

2

З

4

## **PNEUMATIC VALVES** | General Purpose

BC Series | 1/4" Body Ported Valves

## **BC** | Solenoid Operated

BCS53-P | 3 Position Closed Center Sol-Sol 

BCS53-U | 3 Position Exhaust Center Sol-Sol









**BCS53-Y** 3 Position Pressure Center Sol-Sol

BCS53-A 3 Position Shelf Control Sol-Sol

The second secon VIII I



### How to Order

|  | BCS53             | - | FUNCTIO            | N |  |  |  |
|--|-------------------|---|--------------------|---|--|--|--|
|  |                   |   | Closed<br>Center   | 1 |  |  |  |
|  |                   |   | Exhaust<br>Center  | I |  |  |  |
|  |                   |   | Pressure<br>Center | 1 |  |  |  |
|  |                   |   | Shelf<br>Control   | 1 |  |  |  |
|  | (1) Special order |   |                    |   |  |  |  |

| IN - |  | MANUAL<br>OVERRIDE        |      |
|------|--|---------------------------|------|
|      |  | None                      | 0    |
| Ρ    |  | Plastic                   | 1    |
| u    |  | Brass slot