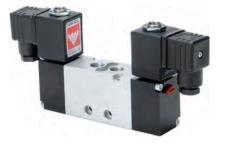

## **BC** | Solenoid Operated

BCS53-P | 3 Position Closed Center Sol-Sol 

BCS53-U | 3 Position Exhaust Center Sol-Sol

**BCS53-Y** 3 Position Pressure Center Sol-Sol

BCS53-A 3 Position Shelf Control Sol-Sol