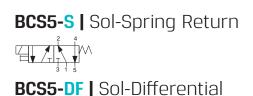

# BCS5-D | Sol-Sol

### How to Order

| BCS5 | - | TYPE       |    |  |
|------|---|------------|----|--|
|      |   | Sol-Spring | S  |  |
|      |   | Sol-Dif    | DF |  |
|      |   | Sol-Sol    | D  |  |
|      |   |            |    |  |