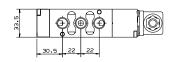

# **BC 1/4" Body Ported Valves**

- 5 port valves mechanical, air and solenoid
- 3 port (only Sol-Spring)
- Port size : 1/4" BSP
- Can be used as an independent valve or installed on a manifold.

Mechanically Operated

Air Operated

| Fluid               | Air / Inert gas                                                |
|---------------------|----------------------------------------------------------------|
| Operation pressure  | 1.5 to 10 bar                                                  |
| Ambient temperature | -5° to 55°C (option for FKM seals) up to 150°C                 |
| Lubrication         | Not required<br>(use turbine oil class ISO VG32 if lubricated) |
| Port size           | 1/4" BSP                                                       |
| Flow rate (Air)     | 1,100 L/min (at 5.5 bar)                                       |