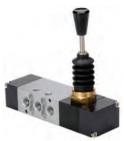

# **BC 1/4" Body Ported Valves**

- 5 port valves mechanical, air and solenoid
- 3 port (only Sol-Spring)
- Port size : 1/4" BSP
- Can be used as an independent valve or installed on a manifold.

Mechanically Operated