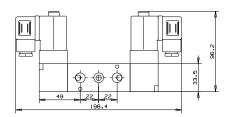

# BCS5-D | Sol-Sol

### How to Order

| BCS5 | - | TYPE       |    |  |
|------|---|------------|----|--|
|      |   | Sol-Spring | S  |  |
|      |   | Sol-Dif    | DF |  |
|      |   | Sol-Sol    | D  |  |
|      |   |            |    |  |