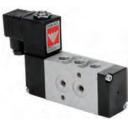

ir and solenoid
- 3 port (only Sol-Spring)
- Port size : 1/4" BSP
- Can be used as an independent valve or installed on a manifold.



Mechanically Operated



Air Operated



| Fluid               | Air / Inert gas                                                |
|---------------------|----------------------------------------------------------------|
| Operation pressure  | 1.5 to 10 bar                                                  |
| Ambient temperature | -5° to 55°C (option for FKM seals) up to 150°C                 |
| Lubrication         | Not required<br>(use turbine oil class ISO VG32 if lubricated) |
| Port size           | 1/4" BSP                                                       |
| Flow rate (Air)     | 1,100 L/min (at 5.5 bar)                                       |



Solenoid Operated



Manifold





# **BC** | Solenoid Operated

### BCS3 | Sol-Spring





### How to Order

|   | BCS3       | - | FUNCTION - |              | MANUAL<br>OVERRIDE |         | -          | COIL VOLT | AGE      | -        | POWER | !         | -          | CONNECTO | R        |          |   |
|---|------------|---|------------|--------------|--------------------|---------|------------|-----------|----------|----------|-------|-----------|------------|----------|----------|----------|---|
|   |            |   | NC         | 1            |                    | None    | 0          |           | without  | 0        |       | none      | 0          |          | without  | 0        |   |
|   |            |   | NO         | 2            |                    | Plastic | 1