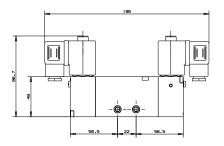

# BCS5-D | Sol-Sol

### How to Order

| BCS5 | - | TYPE       |    |  |
|------|---|------------|----|--|
|      |   | Sol-Spring | S  |  |
|      |   | Sol-Dif    | DF |  |
|      |   | Sol-Sol    | D  |  |
|      |   |            |    |  |