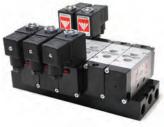

ort (only Sol-Spring)
- Port size : 1/4" BSP
- Can be used as an independent valve or installed on a manifold.



Mechanically Operated



Air Operated



| Fluid               | Air / Inert gas                                                |
|---------------------|----------------------------------------------------------------|
| Operation pressure  | 1.5 to 10 bar                                                  |
| Ambient temperature | -5° to 55°C (option for FKM seals) up to 150°C                 |
| Lubrication         | Not required<br>(use turbine oil class ISO VG32 if lubricated) |
| Port size           | 1/4" BSP                                                       |
| Flow rate (Air)     | 1,100 L/min (at 5.5 bar)                                       |



Solenoid Operated



Manifold





# **BC** | Solenoid Operated

### BCS3 | Sol-Spring





### How to Order

|   | BCS3       | - | FUNCTION - |              | MANUAL<br>OVERRIDE |         | -          | COIL VOLT | AGE      | -        | POWER | !         | -          | CONNECTO | R        |          |   |
|---|------------|---|------------|--------------|--------------------|---------|------------|-----------|----------|----------|-------|-----------|------------|----------|----------|----------|---|
|   |            |   | NC         | 1            |                    | None    | 0          |           | without  | 0        |       | none      | 0          |          | without  | 0        |   |
|   |            |   | NO         | 2            |                    | Plastic | 1          |           | 6