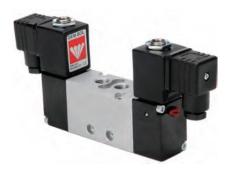

# BCS5-D | Sol-Sol

## **BC** | Solenoid Operated

BCS53-P | 3 Position Closed Center Sol-Sol 

BCS53-U | 3 Position Exhaust Center Sol-Sol

**BCS53-Y** 3 Position Pressure Center Sol-Sol

BCS53-A 3 Position Shelf Control Sol-Sol