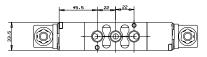

# **BC 1/4" Body Ported Valves**

- 5 port valves mechanical, air and solenoid
- 3 port (only Sol-Spring)
- Port size : 1/4" BSP
- Can be used as an independent valve or installed on a manifold.

Mechanically Operated

Air Operated

| Fluid               | Air / Inert gas                                                |
|---------------------|----------------------------------------------------------------|
| Operation pressure  | 1.5 to 10 bar                                                  |
| Ambient temperature | -5° to 55°C (option for FKM seals) up to 150°C                 |
| Lubrication         | Not required<br>(use turbine oil class ISO VG32 if lubricated) |
| Port size           | 1/4" BSP                                                       |
| Flow rate (Air)     | 1,100 L/min (at 5.5 bar)                                       |