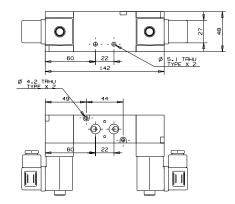

### BCS5-90S | Coil position 90° Sol-Spring

### BCS5-90D | Coil position 90° Sol-Sol Ч**,**

### How to Order

0

1

2

З

4