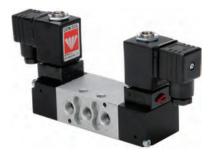

| З   |   | AC     |
| 48        | 4   |   | 8W60Hz |
| 110       | 5   |   | DC 10W |
| 120       | 6   |   |        |
| 230       | 7   |   |        |
| 240       | 8   |   |        |
| other     | 9   |   |        |
|           |     |   |        |

| POWER      |   | - | CONNECTO            | R |
|------------|---|---|---------------------|---|
| one        | 0 |   | without             | 0 |
| С          | 1 |   | standard            | 1 |
| W50Hz      | 1 |   | with LED            | 2 |
| C<br>W60Hz | 2 |   | with LED<br>+ surge | 3 |
| C 10W      | З |   | protection          |   |
|            |   |   | with 1/2"<br>hub    | 4 |







(1) Special order



# BC | Solenoid Operated

### BCS5-90S | Coil position 90° Sol-Spring







### BCS5-90D | Coil position 90° Sol-Sol Ч**,**



### How to Order







0

1

2

З

4

## **PNEUMATIC VALVES** | General Purpose

BC Series | 1/4" Body Ported Valves

## **BC** | Solenoid Operated

BCS53-P | 3 Position Closed Center Sol-Sol 

BCS53-U | 3 Position Exhaust Center Sol-Sol









**BCS53-Y** 3 Position Pressure Center Sol-Sol

BCS53-A 3 Position Shelf Control Sol-Sol

The second secon VIII I



### How to Order

|  | BCS53             | - | FUNCTIO            | N |  |  |  |
|--|-------------------|---|--------------------|---|--|--|--|
|  |                   |   | Closed<br>Center   | 1 |  |  |  |
|  |                   |   | Exhaust<br>Center  | I |  |  |  |
|  |                   |   | Pressure<br>Center | 1 |  |  |  |
|  |                   |   | Shelf<br>Control   | 1 |  |  |  |
|  | (1) Special order |   |