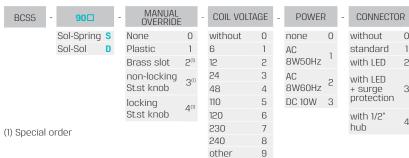

### How to Order

| BCS5 | - | TYPE       |    |  |
|------|---|------------|----|--|
|      |   | Sol-Spring | S  |  |
|      |   | Sol-Dif    | DF |  |
|      |   | Sol-Sol    | D  |  |
|      |   |            |    |  |

| _ | MANUAL                    |      | - |
|---|---------------------------|------|---|
|   | None                      | 0    |   |
|   | Plastic                   | 1    |   |
|   | Brass slot                | 2(1) |   |
|   | non-locking<br>St.st knob | 3(1) |   |
|   | locking<br>St.st knob     | 4(1) |   |
|   |                           |      |   |

| COIL VOLT | AGE | - | POWER  |
|-----------|-----|---|--------|
| without   | 0   |   | none   |
| 6         | 1   |   | AC     |
| 12        | 2   |   | 8W50Hz |
| 24        | З   |   | AC     |
| 48        | 4   |   | 8W60Hz |
| 110       | 5   |   | DC 10W |
| 120       | 6   |   |        |
| 230       | 7   |   |        |
| 240       | 8   |   |        |
| other     | 9   |   |        |
|           |     |   |        |

| POWER      |   | - | CONNECTO            | R |
|------------|---|---|---------------------|---|
| one        | 0 |   | without             | 0 |
| С          | 1 |   | standard            | 1 |
| W50Hz      | 1 |   | with LED            | 2 |
| C<br>W60Hz | 2 |   | with LED<br>+ surge | 3 |
| C 10W      | З |   | protection          |   |
|            |   |   | with 1/2"<br>hub    | 4 |

(1) Special order