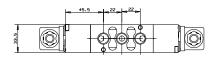

|

| POWER      |   | - | CONNECTO            | R |
|------------|---|---|---------------------|---|
| one        | 0 |   | without             | 0 |
| С          | 1 |   | standard            | 1 |
| W50Hz      | 1 |   | with LED            | 2 |
| C<br>W60Hz | 2 |   | with LED<br>+ surge | 3 |
| C 10W      | З |   | protection          |   |
|            |   |   | with 1/2"<br>hub    | 4 |







(1) Special order



# BC | Solenoid Operated

### BCS5-90S | Coil position 90° Sol-Spring







### BCS5-90D | Coil position 90° Sol-Sol Ч**,**



### How to Order







0

1

2

З

4

## **PNEUMATIC VALVES** | General Purpose

BC Series | 1/4" Body Ported Valves

## **BC** | Solenoid Operated

BCS53-P | 3 Position Closed Center Sol-Sol 

BCS53-U | 3 Position Exhaust Center Sol-Sol









**BCS53-Y** 3 Position Pressure Center Sol-Sol

BCS53-A 3 Position Shelf Control Sol-Sol

The second secon VIII I



### How to Order

|  | BCS53             | - | FUNCTIO            | N |  |  |  |
|--|-------------------|---|--------------------|---|--|--|--|
|  |                   |   | Closed<br>Center   | 1 |  |  |  |
|  |                   |   | Exhaust<br>Center  | I |  |  |  |
|  |                   |   | Pressure<br>Center | 1 |  |  |  |
|  |                   |   | Shelf<br>Control   | 1 |  |  |  |
|  | (1) Special order |   |                    |   |  |  |  |

| IN - |  | MANUAL<br>OVERRIDE        |      |
|------|--|---------------------------|------|
|      |  | None                      | 0    |
| Ρ    |  | Plastic                   | 1    |
| u    |  | Brass slot