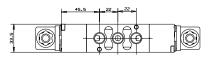

### BCS5-90S | Coil position 90° Sol-Spring

### BCS5-90D | Coil position 90° Sol-Sol Ч**,**