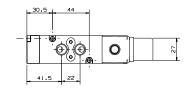

# **BC 1/4" Body Ported Valves**

- 5 port valves mechanical, air and solenoid
- 3 port (only Sol-Spring)
- Port size : 1/4" BSP
- Can be used as an independent valve or installed on a manifold.

Mechanically Operated

Air Operated

| Fluid               | Air / Inert gas                                                |
|---------------------|----------------------------------------------------------------|
| Operation pressure  | 1.5 to 10 bar                                                  |
| Ambient temperature | -5° to 55°C (option for FKM seals) up to 150°C                 |
| Lubrication         | Not required<br>(use turbine oil class ISO VG32 if lubricated) |
| Port size           | 1/4" BSP                                                       |
| Flow rate (Air)     | 1,100 L/min (at 5.5 bar)                                       |