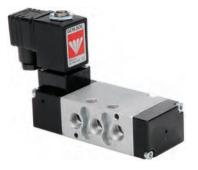

AC     |
| 12        | 2   |   | 8W50Hz |
| 24        | З   |   | AC     |
| 48        | 4   |   | 8W60Hz |
| 110       | 5   |   | DC 10W |
| 120       | 6   |   |        |
| 230       | 7   |   |        |
| 240       | 8   |   |        |
| other     | 9   |   |        |
|           |     |   |        |

| POWER      |   | - | CONNECTO            | R |
|------------|---|---|---------------------|---|
| one        | 0 |   | without             | 0 |
| С          | 1 |   | standard            | 1 |
| W50Hz      | 1 |   | with LED            | 2 |
| C<br>W60Hz | 2 |   | with LED<br>+ surge | 3 |
| C 10W      | З |   | protection          |   |
|            |   |   | with 1/2"<br>hub    | 4 |







(1) Special order



# BC | Solenoid Operated

### BCS5-90S | Coil position 90° Sol-Spring







### BCS5-90D | Coil position 90° Sol-Sol Ч**,**



### How to Order







0

1

2

З

4

## **PNEUMATIC VALVES** | General Purpose

BC Series | 1/4" Body Ported Valves

## **BC** | Solenoid Operated

BCS53-P | 3 Position Closed Center Sol-Sol 

BCS53-U | 3 Position Exhaust Center Sol-Sol









**BCS53-Y** 3 Position Pressure Center Sol-Sol

BCS53-A 3 Position Shelf Control Sol-Sol

The second secon VIII I



### How to Order

|  | BCS53             | - | FUNCTIO            | N |  |  |  |
|--|-------------------|---|--------------------|---|--|--|--|
|  |                   |   | Closed<br>Center   | 1 |  |  |  |
|  |                   |   | Exhaust<br>Center  | I |  |  |  |
|  |                   |   | Pressure<br>Center | 1 |  |  |  |
|  |                   |   | Shelf<br>Control