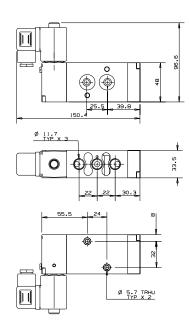

## **BC** | Solenoid Operated

# BCS5-D | Sol-Sol

### How to Order

| BCS5 | - | TYPE       |    |  |
|------|---|------------|----|--|
|      |   | Sol-Spring | S  |  |
|      |   | Sol-Dif    | DF |  |
|      |   | Sol-Sol    | D  |  |
|      |   |            |    |  |