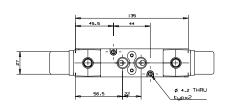

### BCS3 | Sol-Spring

### How to Order

|   | BCS3       | - | FUNCTION - |              | MANUAL<br>OVERRIDE |         | -          | COIL VOLT | AGE      | -        | POWER | !         | -          | CONNECTO | R        |          |   |
|---|------------|---|------------|--------------|--------------------|---------|------------|-----------|----------|----------|-------|-----------|------------|----------|----------|----------|---|
|   |            |   | NC         | 1            |                    | None    | 0          |           | without  | 0        |       | none      | 0          |          | without  | 0        |   |
|   |            |   | NO         | 2            |                    | Plastic | 1          |           | 6        | 1        |       | AC        | 1          |          | standard | 1        |   |
|   |            |   |            |              |                    |         | Brass slot | 2(1)      |          | 12       | 2     |           | 8W50Hz     | 1        |          | with LED | 2 |
|   |            |   |            | non-locking  | 3(1)               |         | 24         | З         |          | AC       | 0     |           | with LED   |          |          |          |   |
|   |            |   | St.st knob | 3.0          |                    | 48      | 4          |           | 8W60Hz ' | 2        |       | + surge   | З          |          |          |          |   |
|   |            |   |            | locking 4(1) |                    |         | 110        | 5         |          | DC 10W 3 |       |           | protection |          |          |          |   |
|   |            |   | St.st knob | 40           |                    | 120     | 6          |           |          |          |       | with 1/2" |            |          |          |          |   |
|   |            |   |            |              |                    | 230     | 7          |           |          |          |       | hub       | 4          |          |          |          |   |
|   |            |   |            |              |                    |         |            |           | 240      | 8        |       |           |            |          |          |          |   |
| ( | 1) Special | 0 | rder       |              |                    |         |            |           | other    | 9        |       |           |            |          |          |          |   |
|   |            |   |            |              |                    |         |            |           |          |          |       |           |            |          |          |          |   |