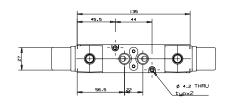

# **BC 1/4" Body Ported Valves**

- 5 port valves mechanical, air and solenoid
- 3 port (only Sol-Spring)
- Port size : 1/4" BSP
- Can be used as an independent valve or installed on a manifold.

Mechanically Operated

Air Operated

| Fluid               | Air / Inert gas                                                |
|---------------------|----------------------------------------------------------------|
| Operation pressure  | 1.5 to 10 bar                                                  |
| Ambient temperature | -5° to 55°C (option for FKM seals) up to 150°C                 |
| Lubrication         | Not required<br>(use turbine oil class ISO VG32 if lubricated) |
| Port size           | 1/4" BSP                                                       |
| Flow rate (Air)     | 1,100 L/min (at 5.5 bar)                                       |