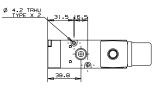

Air Operated

| Fluid               | Air / Inert gas                                                |
|---------------------|----------------------------------------------------------------|
| Operation pressure  | 1.5 to 10 bar                                                  |
| Ambient temperature | -5° to 55°C (option for FKM seals) up to 150°C                 |
| Lubrication         | Not required<br>(use turbine oil class ISO VG32 if lubricated) |
| Port size           | 1/4" BSP                                                       |
| Flow rate (Air)     | 1,100 L/min (at 5.5 bar)                                       |

Solenoid Operated

Manifold