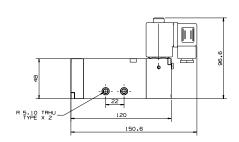

# BC | Solenoid Operated

### BCS5-90S | Coil position 90° Sol-Spring

### BCS5-90D | Coil position 90° Sol-Sol Ч**,**