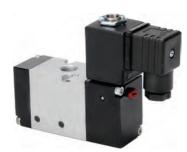

ndent valve or installed on a manifold.



Mechanically Operated



Air Operated



| Fluid               | Air / Inert gas                                                |
|---------------------|----------------------------------------------------------------|
| Operation pressure  | 1.5 to 10 bar                                                  |
| Ambient temperature | -5° to 55°C (option for FKM seals) up to 150°C                 |
| Lubrication         | Not required<br>(use turbine oil class ISO VG32 if lubricated) |
| Port size           | 1/4" BSP                                                       |
| Flow rate (Air)     | 1,100 L/min (at 5.5 bar)                                       |



Solenoid Operated



Manifold





# **BC** | Solenoid Operated

### BCS3 | Sol-Spring





### How to Order

|   | BCS3       | - | FUNCTION - |              | MANUAL<br>OVERRIDE |         | -          | COIL VOLT | AGE      | -        | POWER | !         | -          | CONNECTO | R        |          |   |
|---|------------|---|------------|--------------|--------------------|---------|------------|-----------|----------|----------|-------|-----------|------------|----------|----------|----------|---|
|   |            |   | NC         | 1            |                    | None    | 0          |           | without  | 0        |       | none      | 0          |          | without  | 0        |   |
|   |            |   | NO         | 2            |                    | Plastic | 1          |           | 6        | 1        |       | AC        | 1          |          | standard |