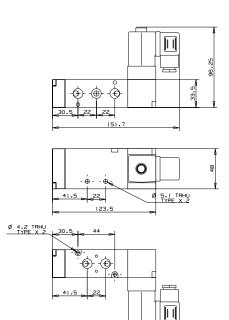

# **BC 1/4" Body Ported Valves**

- 5 port valves mechanical, air and solenoid
- 3 port (only Sol-Spring)
- Port size : 1/4" BSP
- Can be used as an independent valve or installed on a manifold.

Mechanically Operated

Air Operated

| Fluid               | Air / Inert gas                                                |
|---------------------|----------------------------------------------------------------|
| Operation pressure  | 1.5 to 10 bar                                                  |
| Ambient temperature | -5° to 55°C (option for FKM seals) up to 150°C                 |
| Lubrication         | Not required<br>(use turbine oil class ISO VG32 if lubricated) |
| Port size           | 1/4" BSP                                                       |
| Flow rate (Air)     | 1,100 L/min (at 5.5 bar)                                       |