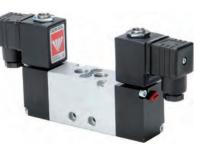

# BC | Solenoid Operated

### BCS5-90S | Coil position 90° Sol-Spring

### BCS5-90D | Coil position 90° Sol-Sol Ч**,**