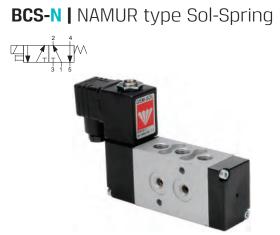

### BCS3 | Sol-Spring

### How to Order

|   | BCS3       | - | FUNCTION - |              | MANUAL<br>OVERRIDE |         | -          | COIL VOLT | AGE      | -        | POWER | !         | -          | CONNECTO | R        |          |   |
|---|------------|---|------------|--------------|--------------------|---------|------------|-----------|----------|----------|-------|-----------|------------|----------|----------|----------|---|
|   |            |   | NC         | 1            |                    | None    | 0          |           | without  | 0        |       | none      | 0          |          | without  | 0        |   |
|   |            |   | NO         | 2            |                    | Plastic | 1          |           | 6        | 1        |       | AC        | 1          |          | standard | 1        |   |
|   |            |   |            |              |                    |         | Brass slot | 2(1)      |          | 12       | 2     |           | 8W50Hz     | 1        |          | with LED | 2 |
|   |            |   |            | non-locking  | 3(1)               |         | 24         | З         |          | AC       | 0     |           | with LED   |          |          |          |   |
|   |            |   | St.st knob | 3.0          |                    | 48      | 4          |           | 8W60Hz ' | 2        |       | + surge   | З          |          |          |          |   |
|   |            |   |            | locking 4(1) |                    |         | 110        | 5         |          | DC 10W 3 |       |           | protection |          |          |          |   |
|   |            |   | St.st knob | 40           |                    | 120     | 6          |           |          |          |       | with 1/2" |            |          |          |          |   |
|   |            |   |            |              |                    | 230     | 7          |           |          |          |       | hub       | 4          |          |          |          |   |
|   |            |   |            |              |                    |         |            |           | 240      | 8        |       |           |            |          |          |          |   |
| ( | 1) Special | 0 | rder       |              |                    |         |            |           | other    | 9        |       |           |            |          |          |          |   |
|   |            |   |            |              |                    |         |            |           |          |          |       |           |            |          |          |          |   |