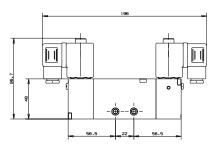

OWER  |
|-----------|-----|---|--------|
| without   | 0   |   | none   |
| 6         | 1   |   | AC     |
| 12        | 2   |   | 8W50Hz |
| 24        | З   |   | AC     |
| 48        | 4   |   | 8W60Hz |
| 110       | 5   |   | DC 10W |
| 120       | 6   |   |        |
| 230       | 7   |   |        |
| 240       | 8   |   |        |
| other     | 9   |   |        |
|           |     |   |        |

| POWER      |   | - | CONNECTO            | R |
|------------|---|---|---------------------|---|
| one        | 0 |   | without             | 0 |
| С          | 1 |   | standard            | 1 |
| W50Hz      | 1 |   | with LED            | 2 |
| C<br>W60Hz | 2 |   | with LED<br>+ surge | 3 |
| C 10W      | З |   | protection          |   |
|            |   |   | with 1/2"<br>hub    | 4 |







(1) Special order



# BC | Solenoid Operated

### BCS5-90S | Coil position 90° Sol-Spring







### BCS5-90D | Coil position 90° Sol-Sol Ч**,**



### How to Order







0

1

2

З

4

## **PNEUMATIC VALVES** | General Purpose

BC Series | 1/4" Body Ported Valves

## **BC** | Solenoid Operated

BCS53-P | 3 Position Closed Center Sol-Sol 

BCS53-U | 3 Position Exhaust Center Sol-Sol









**BCS53-Y** 3 Position Pressure Center Sol-Sol

BCS53-A 3 Position Shelf Control Sol-Sol

The second secon VIII I



### How to Order

|  | BCS53             | - | FUNCTIO            | N |  |  |  |
|--|-------------------|---|--------------------|---|--|--|--|
|  |                   |   | Closed<br>Center   | 1 |  |  |  |
|  |                   |   | Exhaust<br>Center  | I |  |  |  |
|  |