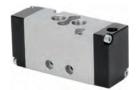

Air Operated

| Fluid               | Air / Inert gas                                                |
|---------------------|----------------------------------------------------------------|
| Operation pressure  | 1.5 to 10 bar                                                  |
| Ambient temperature | -5° to 55°C (option for FKM seals) up to 150°C                 |
| Lubrication         | Not required<br>(use turbine oil class ISO VG32 if lubricated) |
| Port size           | 1/4" BSP                                                       |
| Flow rate (Air)     | 1,100 L/min (at 5.5 bar)                                       |