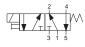

### BCS3 | Sol-Spring

### How to Order

|   | BCS3       | - | FUNCTION - |              | MANUAL<br>OVERRIDE |         | -          | COIL VOLT | AGE      | -        | POWER | !         | -          | CONNECTO | R        |          |   |
|---|------------|---|------------|--------------|--------------------|---------|------------|-----------|----------|----------|-------|-----------|------------|----------|----------|----------|---|
|   |            |   | NC         | 1            |                    | None    | 0          |           | without  | 0        |       | none      | 0          |          | without  | 0        |   |
|   |            |   | NO         | 2            |                    | Plastic | 1          |           | 6        | 1        |       | AC        | 1          |          | standard | 1        |   |
|   |            |   |            |              |                    |         | Brass slot | 2(1)      |          | 12       | 2     |           | 8W50Hz     | 1        |          | with LED | 2 |
|   |            |   |            | non-locking  | 3(1)               |         | 24         | З         |          | AC       | 0     |           | with LED   |          |          |          |   |
|   |            |   | St.st knob | 3.0          |                    | 48      | 4          |           | 8W60Hz ' | 2        |       | + surge   | З          |          |          |          |   |
|   |            |   |            | locking 4(1) |                    |         | 110        | 5         |          | DC 10W 3 |       |           | protection |          |          |          |   |
|   |            |   | St.st knob | 40           |                    | 120     | 6          |           |          |          |       | with 1/2" |            |          |          |          |   |
|   |            |   |            |              |                    | 230     | 7          |           |          |          |       | hub       | 4          |          |          |          |   |
|   |            |   |            |              |                    |         |            |           | 240      | 8        |       |           |            |          |          |          |   |
| ( | 1) Special | 0 | rder       |              |                    |         |            |           | other    | 9        |       |           |            |          |          |          |   |
|   |            |   |            |              |                    |         |            |           |          |          |       |           |            |          |          |          |   |