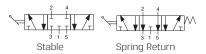

eration pressure  | 1.5 to 10 bar                                                  |
| Ambient temperature | -5° to 55° C (option for FKM seals) up to 150° C               |
| Lubrication         | Not required<br>(use turbine oil class ISO VG32 if lubricated) |
| Port size           | 1/4" BSP                                                       |
| Flow rate (Air)     | 1,100 L/min (at 5.5 bar)                                       |



Air Operated



Solenoid Operated



Manifold



# **BC** | Mechanically Operated

### **BCM5** | Lever Protec









### **BCM5-PM** | Lever Protec Panel Mounting





#### How to Order



## PNEUMATIC VALVES | General Purpose

BC Series | 1/4" Body Ported Valves

## **BC** | Mechanically Operated

BCM5 | 3 Position Closed & Open Center Lever Protec









# **BCM5-PM |** 3 Position Closed & Open Center Lever Protec Panel Mounting









(1) Can be installed on a manifold (body ported type)