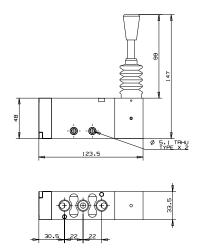

### **BCM5-PM** | Lever Protec Panel Mounting

# **BCM5-PM |** 3 Position Closed & Open Center Lever Protec Panel Mounting

(1) Can be installed on a manifold (body ported type)