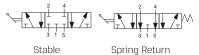

## **BC** | Mechanically Operated

BCM5 | 3 Position Closed & Open Center Lever Protec