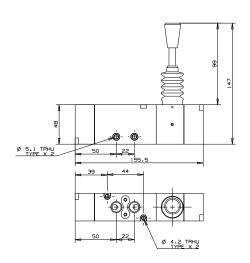

### **BCM5-PM** | Lever Protec Panel Mounting

# **BCM5-PM |** 3 Position Closed & Open Center Lever Protec Panel Mounting

(1) Can be installed on a manifold (body ported type)