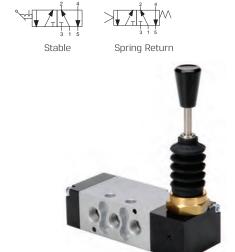

Data

| Fluid               | Air / Inert gas                                                |
|---------------------|----------------------------------------------------------------|
| Operation pressure  | 1.5 to 10 bar                                                  |
| Ambient temperature | -5° to 55° C (option for FKM seals) up to 150° C               |
| Lubrication         | Not required<br>(use turbine oil class ISO VG32 if lubricated) |
| Port size           | 1/4" BSP                                                       |
| Flow rate (Air)     | 1,100 L/min (at 5.5 bar)                                       |



Air Operated



Solenoid Operated



Manifold



# **BC** | Mechanically Operated

### **BCM5** | Lever Protec









### **BCM5-PM** | Lever Protec Panel Mounting





#### How to Order



## PNEUMATIC VALVES | General Purpose

BC Series | 1/4" Body Ported Valves

## **BC** | Mechanically Operated

BCM5 | 3 Position Closed & Open Center Lever Protec









# **BCM5-PM |** 3 Position Closed & Open Center Lever Protec Panel Mounting









(1) Can be installed on a manifold (body ported type)