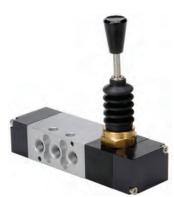

### **BCM5** | Lever Protec

## **BC 1/4" Body Ported Valves**

- 5 port valves mechanical, air and solenoid
- 3 port (only Sol-Spring)
- Port size : 1/4" BSP
- Can be used as an independent valve or installed on a manifold.

Mechanically Operated