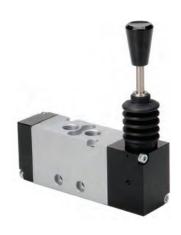

a manifold.



Mechanically Operated

#### Technical Data

| Fluid               | Air / Inert gas                                                |
|---------------------|----------------------------------------------------------------|
| Operation pressure  | 1.5 to 10 bar                                                  |
| Ambient temperature | -5° to 55° C (option for FKM seals) up to 150° C               |
| Lubrication         | Not required<br>(use turbine oil class ISO VG32 if lubricated) |
| Port size           | 1/4" BSP                                                       |
| Flow rate (Air)     | 1,100 L/min (at 5.5 bar)                                       |



Air Operated



Solenoid Operated



Manifold



# **BC** | Mechanically Operated

### **BCM5** | Lever Protec









### **BCM5-PM** | Lever Protec Panel Mounting





#### How to Order



## PNEUMATIC VALVES | General Purpose

BC Series | 1/4" Body Ported Valves

## **BC** | Mechanically Operated

BCM5 | 3 Position Closed & Open Center Lever Protec









# **BCM5-PM |** 3 Position Closed & Open Center Lever Protec Panel Mounting









(1) Can be installed on a manifold (body ported type)