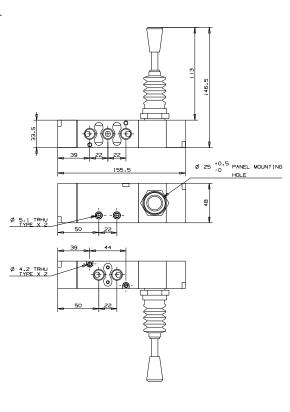

### **BCM5-PM** | Lever Protec Panel Mounting

# **BCM5-PM |** 3 Position Closed & Open Center Lever Protec Panel Mounting

(1) Can be installed on a manifold (body ported type)