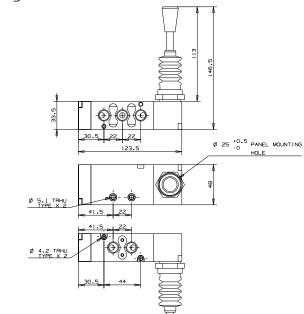

### **BCM5-PM** | Lever Protec Panel Mounting

# **BCM5-PM |** 3 Position Closed & Open Center Lever Protec Panel Mounting

(1) Can be installed on a manifold (body ported type)