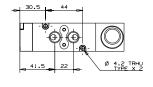

manifold.



Mechanically Operated

#### Technical Data

| Fluid               | Air / Inert gas                                                |
|---------------------|----------------------------------------------------------------|
| Operation pressure  | 1.5 to 10 bar                                                  |
| Ambient temperature | -5° to 55° C (option for FKM seals) up to 150° C               |
| Lubrication         | Not required<br>(use turbine oil class ISO VG32 if lubricated) |
| Port size           | 1/4" BSP                                                       |
| Flow rate (Air)     | 1,100 L/min (at 5.5 bar)                                       |



Air Operated



Solenoid Operated



Manifold



# **BC** | Mechanically Operated

### **BCM5** | Lever Protec









### **BCM5-PM** | Lever Protec Panel Mounting





#### How to Order



## PNEUMATIC VALVES | General Purpose

BC Series | 1/4" Body Ported Valves

## **BC** | Mechanically Operated

BCM5 | 3 Position Closed & Open Center Lever Protec









# **BCM5-PM |** 3 Position Closed & Open Center Lever Protec Panel Mounting









(1) Can be installed on a manifold (body ported type)