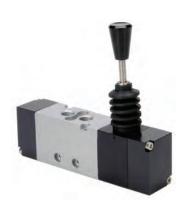

### **BCM5** | Lever Protec

## **BC 1/4" Body Ported Valves**

- 5 port valves mechanical, air and solenoid
- 3 port (only Sol-Spring)
- Port size : 1/4" BSP
- Can be used as an independent valve or installed on a manifold.

Mechanically Operated