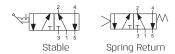

## **BC** | Mechanically Operated

BCM5 | 3 Position Closed & Open Center Lever Protec