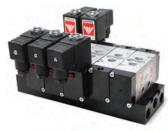

g)
- Port size : 1/4" BSP
- Can be used as an independent valve or installed on a manifold.



Mechanically Operated

#### Technical Data

| Fluid               | Air / Inert gas                                                |
|---------------------|----------------------------------------------------------------|
| Operation pressure  | 1.5 to 10 bar                                                  |
| Ambient temperature | -5° to 55° C (option for FKM seals) up to 150° C               |
| Lubrication         | Not required<br>(use turbine oil class ISO VG32 if lubricated) |
| Port size           | 1/4" BSP                                                       |
| Flow rate (Air)     | 1,100 L/min (at 5.5 bar)                                       |



Air Operated



Solenoid Operated



Manifold



# **BC** | Mechanically Operated

### **BCM5** | Lever Protec









### **BCM5-PM** | Lever Protec Panel Mounting





#### How to Order



## PNEUMATIC VALVES | General Purpose

BC Series | 1/4" Body Ported Valves

## **BC** | Mechanically Operated

BCM5 | 3 Position Closed & Open Center Lever Protec









# **BCM5-PM |** 3 Position Closed & Open Center Lever Protec Panel Mounting









(1) Can be installed on a manifold (body ported type)