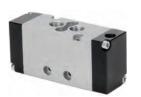

## **BC 1/4" Body Ported Valves**

- 5 port valves mechanical, air and solenoid
- 3 port (only Sol-Spring)
- Port size : 1/4" BSP
- Can be used as an independent valve or installed on a manifold.

Mechanically Operated

Air Operated

Solenoid Operated

Manifold