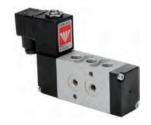

port (only Sol-Spring)
- Port size : 1/4" BSP
- Can be used as an independent valve or installed on a manifold.



Mechanically Operated

#### Technical Data

| Fluid               | Air / Inert gas                                                |
|---------------------|----------------------------------------------------------------|
| Operation pressure  | 1.5 to 10 bar                                                  |
| Ambient temperature | -5° to 55° C (option for FKM seals) up to 150° C               |
| Lubrication         | Not required<br>(use turbine oil class ISO VG32 if lubricated) |
| Port size           | 1/4" BSP                                                       |
| Flow rate (Air)     | 1,100 L/min (at 5.5 bar)                                       |



Air Operated



Solenoid Operated



Manifold



# **BC** | Mechanically Operated

### **BCM5** | Lever Protec









### **BCM5-PM** | Lever Protec Panel Mounting





#### How to Order



## PNEUMATIC VALVES | General Purpose

BC Series | 1/4" Body Ported Valves

## **BC** | Mechanically Operated

BCM5 | 3 Position Closed & Open Center Lever Protec









# **BCM5-PM |** 3 Position Closed & Open Center Lever Protec Panel Mounting









(1) Can be installed on a manifold (body ported type)