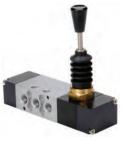

## PNEUMATIC VALVES | General Purpose

### **BC** Series

## **BC 1/4" Body Ported Valves**

- 5 port valves mechanical, air and solenoid
- 3 port (only Sol-Spring)
- Port size : 1/4" BSP
- Can be used as an independent valve or installed on a manifold.



Mechanically Operated

#### Technical Data

| Fluid               | Air / Inert gas                                                |
|---------------------|----------------------------------------------------------------|
| Operation pressure  | 1.5 to 10 bar                                                  |
| Ambient temperature | -5° to 55° C (option for FKM seals) up to 150° C               |
| Lubrication         | Not required<br>(use turbine oil class ISO VG32 if lubricated) |
| Port size           | 1/4" BSP                                                       |
| Flow rate (Air)     | 1,100 L/min (at 5.5 bar)                                       |



Air Operated



Solenoid Operated



Manifold



# **BC** | Mechanically Operated

### **BCM5** | Lever Protec









### **BC