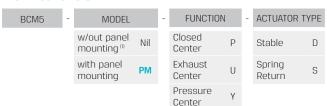

ent temperature | -5° to 55° C (option for FKM seals) up to 150° C               |
| Lubrication         | Not required<br>(use turbine oil class ISO VG32 if lubricated) |
| Port size           | 1/4" BSP                                                       |
| Flow rate (Air)     | 1,100 L/min (at 5.5 bar)                                       |



Air Operated



Solenoid Operated



Manifold



# **BC** | Mechanically Operated

### **BCM5** | Lever Protec









### **BCM5-PM** | Lever Protec Panel Mounting





#### How to Order



## PNEUMATIC VALVES | General Purpose

BC Series | 1/4" Body Ported Valves

## **BC** | Mechanically Operated

BCM5 | 3 Position Closed & Open Center Lever Protec









# **BCM5-PM |** 3 Position Closed & Open Center Lever Protec Panel Mounting









(1) Can be installed on a manifold (body ported type)