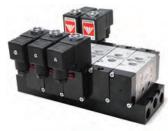

# BC | Manifold

## **BC-BP** | Manifold

#### How to Order

| No. of stations | A<br>(mm) | B<br>(mm) |  |
|-----------------|-----------|-----------|--|
| 2               | 128       | 118.5     |  |
| 3               | 162       | 152.5     |  |
| 4               | 196       | 186.5     |  |
| 6               | 264       | 254.5     |  |

# **BC** | Manifold

## Manifold Specification Sheet

Manifold Model: BC-BP-□