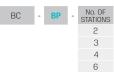

#### How to Order

| No. of stations | A<br>(mm) | B<br>(mm) |  |
|-----------------|-----------|-----------|--|
| 2               | 128       | 118.5     |  |
| 3               | 162       | 152.5     |  |
| 4               | 196       | 186.5     |  |
| 6               | 264       | 254.5     |  |