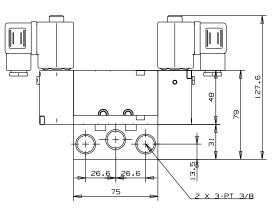

#### Technical Data

| Fluid               | Air / Inert gas                                             |  |
|---------------------|-------------------------------------------------------------|--|
| Operation pressure  | 1.5 to 10 bar                                               |  |
| Ambient temperature | -5° to 55° C (option for FKM seals) up to 150° C            |  |
| Lubrication         | Not required (use turbine oil class ISO VG32 if lubricated) |  |
| Port size           | 1/4" BSP                                                    |  |
| Flow rate (Air)     | 1,100 L/min (at 5.5 bar)                                    |  |