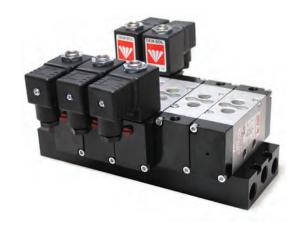

t valve or installed on a manifold.



Mechanically Operated

#### Technical Data

| Fluid               | Air / Inert gas                                             |  |
|---------------------|-------------------------------------------------------------|--|
| Operation pressure  | 1.5 to 10 bar                                               |  |
| Ambient temperature | -5° to 55° C (option for FKM seals) up to 150° C            |  |
| Lubrication         | Not required (use turbine oil class ISO VG32 if lubricated) |  |
| Port size           | 1/4" BSP                                                    |  |
| Flow rate (Air)     | 1,100 L/min (at 5.5 bar)                                    |  |



Air Operated



Solenoid Operated



Manifold



# BC | Manifold

## **BC-BP** | Manifold







#### How to Order



| No. of stations | A<br>(mm) | B<br>(mm) |  |
|-----------------|-----------|-----------|--|
| 2               | 128       | 118.5     |  |
| 3               | 162       | 152.5     |  |
| 4               | 196       | 186.5     |  |
| 6               | 264       | 254.5     |  |

## PNEUMATIC VALVES | General Purpose

## BC Series | 1/4" Body Ported Valves

# **BC** | Manifold

## Manifold Specification Sheet

Manifold Model: BC-BP-□

#### Mark required stations with an "x"

| VALVE                                    | * STATIONS |   |   |   |   |   |  |  |
|------------------------------------------|------------|---|---|---|---|---|--|--|
| DESCRIPTION                              | 1          | 2 | 3 | 4 | 5 | 6 |  |  |
| Air-Spring ·-▶