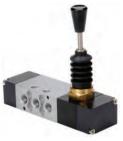

# **BC 1/4" Body Ported Valves**

- 5 port valves mechanical, air and solenoid
- 3 port (only Sol-Spring)
- Port size : 1/4" BSP
- Can be used as an independent valve or installed on a manifold.

Mechanically Operated

Air Operated

Solenoid Operated

Manifold