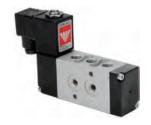

# **BC 1/4" Body Ported Valves**

- 5 port valves mechanical, air and solenoid
- 3 port (only Sol-Spring)
- Port size : 1/4" BSP
- Can be used as an independent valve or installed on a manifold.

Mechanically Operated

Air Operated

Solenoid Operated

Manifold