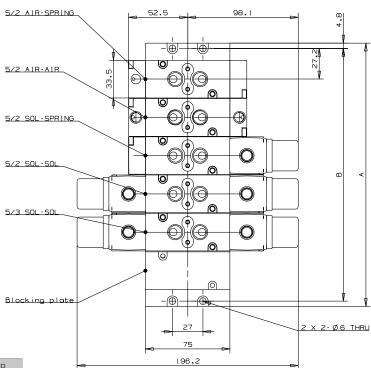

#### How to Order

| No. of stations | A<br>(mm) | B<br>(mm) |  |
|-----------------|-----------|-----------|--|
| 2               | 128       | 118.5     |  |
| 3               | 162       | 152.5     |  |
| 4               | 196       | 186.5     |  |
| 6               | 264       | 254.5     |  |

#### Mark required stations with an "x"

| VALVE                                    | * STATIONS |   |   |   |   |   |  |  |
|------------------------------------------|------------|---|---|---|---|---|--|--|
| DESCRIPTION                              | 1          | 2 | 3 | 4 | 5 | 6 |  |  |
| Air-Spring ·-▶                           |            |   |   |   |   |   |  |  |
| Air-Dif                                  |            |   |   |   |   |   |  |  |
| Air-Air                                  |            |   |   |   |   |   |  |  |
| Air-Air<br>3 Position                    |            |   |   |   |   |   |  |  |
| Air-Air<br>3 Position                    |            |   |   |   |   |   |  |  |
| Air-Air<br>3 Position                    |            |   |   |   |   |   |  |  |
| Sol-Spring                               |            |   |   |   |   |   |  |  |
| Sol-Dif                                  |            |   |   |   |   |   |  |  |
| Sol - Sol                                |            |   |   |   |   |   |  |  |
| Sol - Sol<br>3 Position<br>Closed Center |            |   |   |   |   |   |  |  |
| Sol-Sol<br>3 Position                    |            |   |   |   |   |   |  |  |
| Sol-Sol<br>3 Position Gressure Center    |            |   |   |   |   |   |  |  |
| Sol-Sol<br>3 Position<br>Shelf Control   |            |   |   |   |   |   |  |  |

<sup>\*</sup> Station No.1 starts from the left side of the manifold