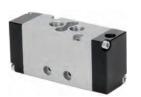

# **BC 1/4" Body Ported Valves**

- 5 port valves mechanical, air and solenoid
- 3 port (only Sol-Spring)
- Port size : 1/4" BSP
- Can be used as an independent valve or installed on a manifold.

Mechanically Operated

Air Operated

Solenoid Operated

Manifold