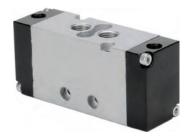

## **BC 1/4" Body Ported Valves**

- 5 port valves mechanical, air and solenoid
- 3 port (only Sol-Spring)
- Port size : 1/4" BSP
- Can be used as an independent valve or installed on a manifold.

Mechanically Operated

## BC | Air Operated

6.5

30.5