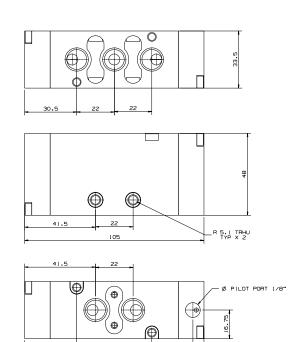

## **BC 1/4" Body Ported Valves**

- 5 port valves mechanical, air and solenoid
- 3 port (only Sol-Spring)
- Port size : 1/4" BSP
- Can be used as an independent valve or installed on a manifold.

Mechanically Operated

## BC | Air Operated

6.5

30.5