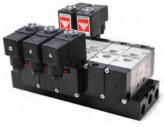

ort (only Sol-Spring)
- Port size : 1/4" BSP
- Can be used as an independent valve or installed on a manifold.



Mechanically Operated



Air Operated



| Fluid               | Air / Inert gas                                                |
|---------------------|----------------------------------------------------------------|
| Operation pressure  | 1.5 to 10 bar                                                  |
| Ambient temperature | -5° to 55°C (option for FKM seals) up to 150°C                 |
| Lubrication         | Not required<br>(use turbine oil class ISO VG32 if lubricated) |
| Port size           | 1/4" BSP                                                       |
| Flow rate (Air)     | 1,100 L/min (at 5.5 bar)                                       |



Solenoid Operated



Manifold





## BC | Air Operated







6.5

30.5

# BDA5-D | Air-Air



#### How to Order

| BCA5 | - | TYPE       |    |  |
|------|---|------------|----|--|
|      |   | Air-Spring | S  |  |
|      |   | Air-Dif    | DF |  |
|      |   | Air-Air    | D  |  |



### PNEUMATIC VALVES | General Purpose

BC Series | 1/4" Body Ported Valves



### BCA-N | NAMUR type Air-Spring





How to Order BCA - N - S