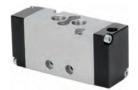

Air Operated

| Fluid               | Air / Inert gas                                                |
|---------------------|----------------------------------------------------------------|
| Operation pressure  | 1.5 to 10 bar                                                  |
| Ambient temperature | -5° to 55°C (option for FKM seals) up to 150°C                 |
| Lubrication         | Not required<br>(use turbine oil class ISO VG32 if lubricated) |
| Port size           | 1/4" BSP                                                       |
| Flow rate (Air)     | 1,100 L/min (at 5.5 bar)                                       |

## BC | Air Operated

6.5

30.5