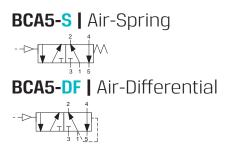

# BDA5-D | Air-Air

#### How to Order

| BCA5 | - | TYPE       |    |  |
|------|---|------------|----|--|
|      |   | Air-Spring | S  |  |
|      |   | Air-Dif    | DF |  |
|      |   | Air-Air    | D  |  |