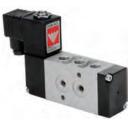

ir and solenoid
- 3 port (only Sol-Spring)
- Port size : 1/4" BSP
- Can be used as an independent valve or installed on a manifold.



Mechanically Operated



Air Operated



| Fluid               | Air / Inert gas                                                |
|---------------------|----------------------------------------------------------------|
| Operation pressure  | 1.5 to 10 bar                                                  |
| Ambient temperature | -5° to 55°C (option for FKM seals) up to 150°C                 |
| Lubrication         | Not required<br>(use turbine oil class ISO VG32 if lubricated) |
| Port size           | 1/4" BSP                                                       |
| Flow rate (Air)     | 1,100 L/min (at 5.5 bar)                                       |



Solenoid Operated



Manifold





## BC | Air Operated







6.5

30.5

# BDA5-D | Air-Air



#### How to Order

| BCA5 | - | TYPE       |    |  |
|------|---|------------|----|--|
|      |   | Air-Spring | S  |  |
|      |   | Air-Dif    | DF |  |
|      |   | Air-Air    | D  |  |



### PNEUMATIC VALVES | General Purpose

BC Series | 1/4" Body Ported Valves



### BCA-N | NAMUR type Air-Spring





How to Order BCA - N - S