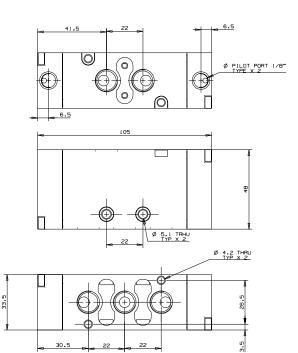

----------------------------------------------------------------|
| Operation pressure  | 1.5 to 10 bar                                                  |
| Ambient temperature | -5° to 55°C (option for FKM seals) up to 150°C                 |
| Lubrication         | Not required<br>(use turbine oil class ISO VG32 if lubricated) |
| Port size           | 1/4" BSP                                                       |
| Flow rate (Air)     | 1,100 L/min (at 5.5 bar)                                       |



Solenoid Operated



Manifold





## BC | Air Operated







6.5

30.5

# BDA5-D | Air-Air



#### How to Order

| BCA5 | - | TYPE       |    |  |
|------|---|------------|----|--|
|      |   | Air-Spring | S  |  |
|      |   | Air-Dif    | DF |  |
|      |   | Air-Air    | D  |  |



### PNEUMATIC VALVES | General Purpose

BC Series | 1/4" Body Ported Valves



### BCA-N | NAMUR type Air-Spring





How to Order BCA - N - S