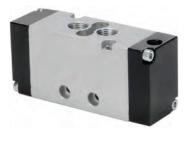

## **BC 1/4" Body Ported Valves**

- 5 port valves mechanical, air and solenoid
- 3 port (only Sol-Spring)
- Port size : 1/4" BSP
- Can be used as an independent valve or installed on a manifold.

Mechanically Operated

## BC | Air Operated

6.5

30.5