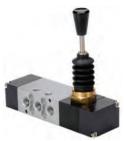

## **BC 1/4" Body Ported Valves**

- 5 port valves mechanical, air and solenoid
- 3 port (only Sol-Spring)
- Port size : 1/4" BSP
- Can be used as an independent valve or installed on a manifold.

Mechanically Operated

### PNEUMATIC VALVES | General Purpose

BC Series | 1/4" Body Ported Valves