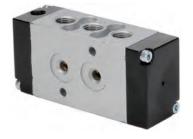

## **BC 1/4" Body Ported Valves**

- 5 port valves mechanical, air and solenoid
- 3 port (only Sol-Spring)
- Port size : 1/4" BSP
- Can be used as an independent valve or installed on a manifold.

Mechanically Operated

Solenoid Operated

Manifold