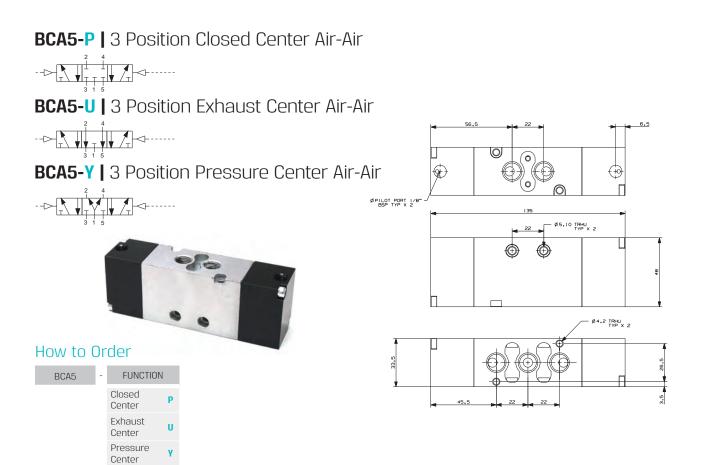

# BDA5-D | Air-Air

#### How to Order

| BCA5 | - | TYPE       |    |  |
|------|---|------------|----|--|
|      |   | Air-Spring | S  |  |
|      |   | Air-Dif    | DF |  |
|      |   | Air-Air    | D  |  |