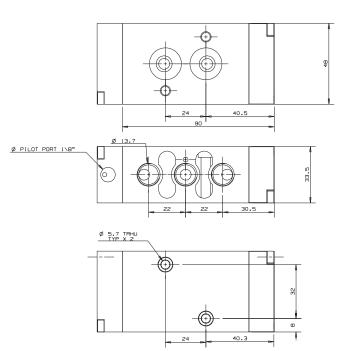

|
| Ambient temperature | -5° to 55°C (option for FKM seals) up to 150°C                 |
| Lubrication         | Not required<br>(use turbine oil class ISO VG32 if lubricated) |
| Port size           | 1/4" BSP                                                       |
| Flow rate (Air)     | 1,100 L/min (at 5.5 bar)                                       |



Solenoid Operated



Manifold





## BC | Air Operated







6.5

30.5

# BDA5-D | Air-Air



#### How to Order

| BCA5 | - | TYPE       |    |  |
|------|---|------------|----|--|
|      |   | Air-Spring | S  |  |
|      |   | Air-Dif    | DF |  |
|      |   | Air-Air    | D  |  |



### PNEUMATIC VALVES | General Purpose

BC Series | 1/4" Body Ported Valves



### BCA-N | NAMUR type Air-Spring





How to Order BCA - N - S